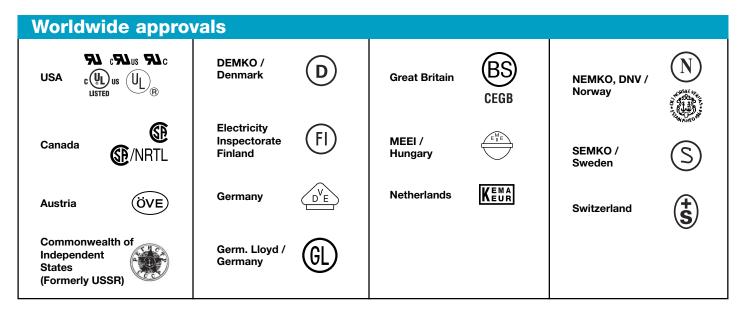

# Approvals for world markets

Entrelec's products are UL recognized or listed, CSA certified, and comply with VDE and IEC specifications. As well, they are approved for use by many other national and international authorities.